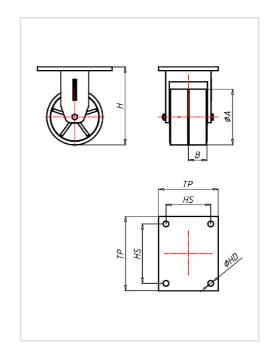

finish - painted

| Fixed castor                                            | Wheel-⊘ A x width B mm: 300x100+100 |
|---------------------------------------------------------|-------------------------------------|
| Load Capacity kg:                                       | 4500                                |
| Load capacity tested according to EN 12530 and EN 12527 |                                     |
| Overall height H mm:                                    | 400                                 |
| Dimension of top plate TP                               | 255x205                             |
| mm:                                                     |                                     |
| Hole spacing HS mm:                                     | 210x160                             |
| Hole-Ø HD mm:                                           | 19                                  |
| Wheel bearing:                                          | Ball bearing                        |