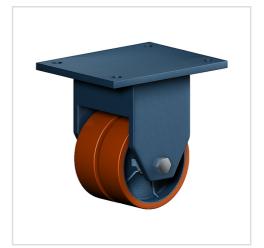

# Fixed castor ESF 301 ZZK

Extra Heavy Duty Series EDD - Wheel Z

-30 °C - +80 °C

### Wheel

Tread: Cast polyurethane, 95±3 Shore A

Wheel centre, Cast-iron - painted

#### Fork

For applications where a super strong and durable caster is required,

one tapered roller and one axial ball bearing, dust protection ring, very strong integrated Kingpin, locked nut, grease nipple, wheel axle bolted,

finish - painted

| Fixed castor                                            | Wheel-⊘ A x width B mm: 300x100+100 |
|---------------------------------------------------------|-------------------------------------|
| Load Capacity kg:                                       | 4500                                |
| Load capacity tested according to EN 12530 and EN 12527 |                                     |
| Overall height H mm:                                    | 400                                 |
| Dimension of top plate TP                               | 255x205                             |
| mm:                                                     |                                     |
| Hole spacing HS mm:                                     | 210x160                             |
| Hole-Ø HD mm:                                           | 19                                  |
| Wheel bearing:                                          | Ball bearing                        |